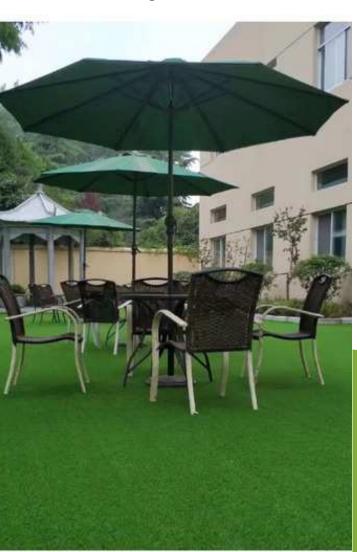

- Balcony
- Landscaping
- Terrace
- Sports turf
- Kids indoor area

Real grass can be a hassle with constant mowing, maintenance, mud and weeds. Artificial Synthetic Grass is the long lasting alternative – giving you an enduring outdoor living space you can feel proud of.

# ARTIFICIAL GRASS

Long lasting alternative to real grass...