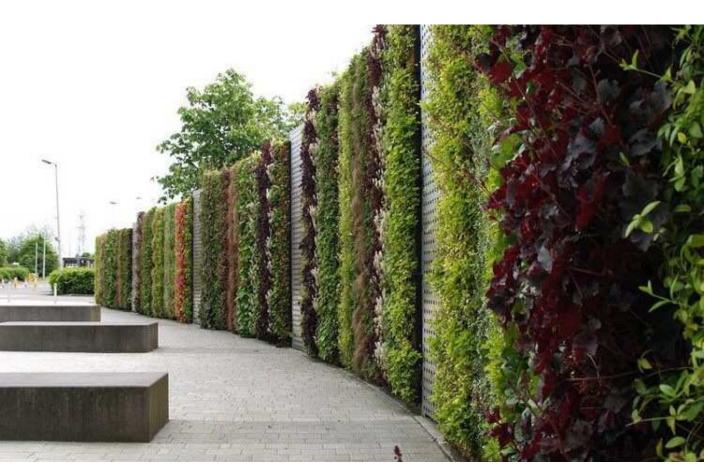

# GREENWALL

INDOOR AND OUTDOOR GREEN SOLUTIONS

Our artificial greenwall is maintenance-free, super realistic, and completely customizable, our artificial green wall is a surefire way to drastically improve commercial and private spaces. Whether you re looking to green up a small corner of your kitchen, or you re working on a large scale commercial project, our panels make an instant difference.