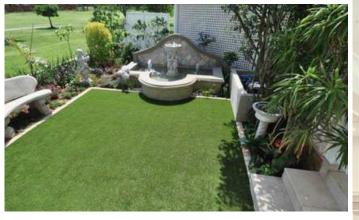

### **ADVANTAGES**

- Permanent Landscaping Solution
- Virtually Maintenance free
- Saves Money and water
- Recreation space for family
- Slide friendly
- Natural looking

Available from 10mm to 50mm depends on use

- Balcony
- Landscaping
- Terrace
- Sports turf
- Kids indoor area

Real grass can be a hassle with constant mowing, maintenance, mud and weeds. Artificial Synthetic Grass is the long lasting alternative – giving you an enduring outdoor living space you can feel proud of.

# ARTIFICIAL GRASS

Long lasting alternative to real grass...