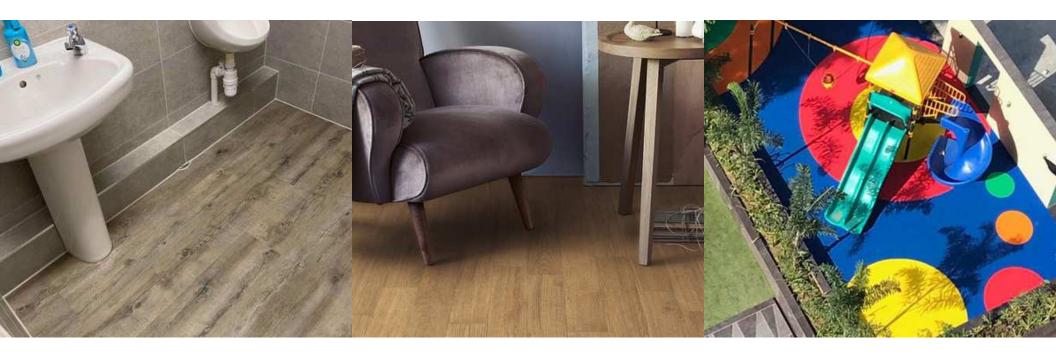

# SPC FLOORING

STONE PLASTIC COMPOSITE

100%
WATERPROOF
WITH GREAT
DURABILITY.

**KITCHEN** 

**CONFERENCE HALL** 

**FOOD COURT** 

BATHROOM STAIRCASE STORE

is a real wood flooring is a real wood floor covering which consists of 3 or more layers and each layer is placed in a manner wherein the grain runs at 90 degree – this construction dramatically enhances its stability.

LAMINATE WOODEN FLOORING

Wallpapers are easier to clean and maintain compared to traditional wall paints that require special knowledge and products to clean.

# PVC VINYL FLOORING

Synonymous with style and durability.

Used in Gym, Kids Play Area, Garage Safety Floorings, Safety Surfacing for Playground equipment