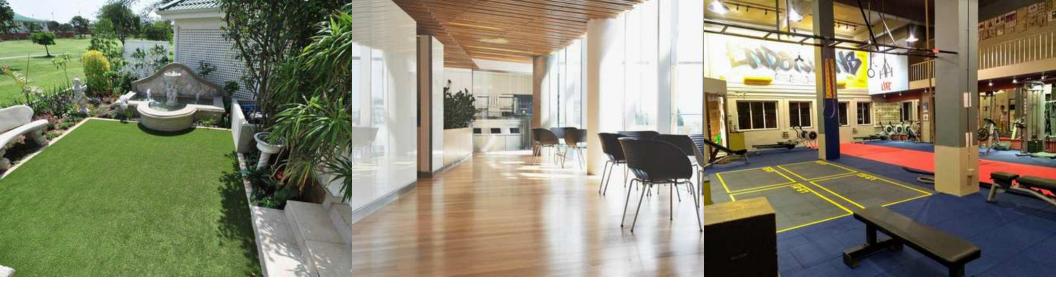

# ARTIFICIAL GRASS

Long lasting alternative to real grass...

- Balcony
- Landscaping
- Terrace
- Sports turf
- Kids indoor area

Real grass can be a hassle with constant mowing, maintenance, mud and weeds. Artificial Synthetic Grass is the long lasting alternative – giving you an enduring outdoor living space you can feel proud of.

# ENGINEERED WOODEN FLOORING

STABLE, RELIABLE, DURABLE

AND MANY MORE....

OFFERS AN ATTRACTIVE
RANGE OF COLORED EPDM
GRANULES THAT ALLOW
USERS ANY COMBINATIONS OF
COLORS TO CREATE PATTERNS
FOR WET POUR RUBBER
FLOORING, SAFETY
SURFACING, ATHLETIC TRACKS
AND RUBBER TILES.

# PVC VINYL FLOORING

Synonymous with style and durability.

Used in Gym, Kids Play Area, Garage Safety Floorings, Safety Surfacing for Playground equipment