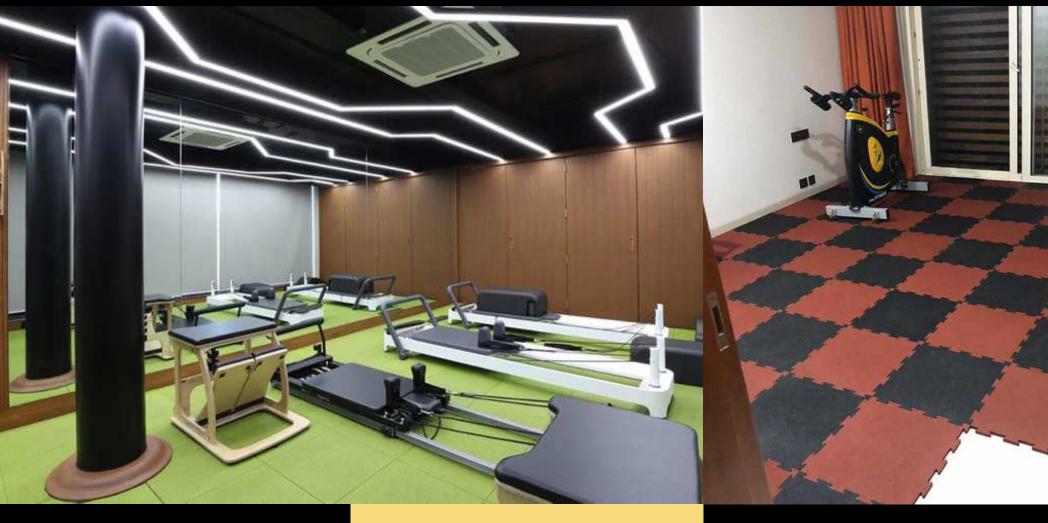

# PVC VINYL FLOORING

Synonymous with style and durability.

Used in Gym, Kids Play Area, Garage Safety Floorings, Safety Surfacing for Playground equipment