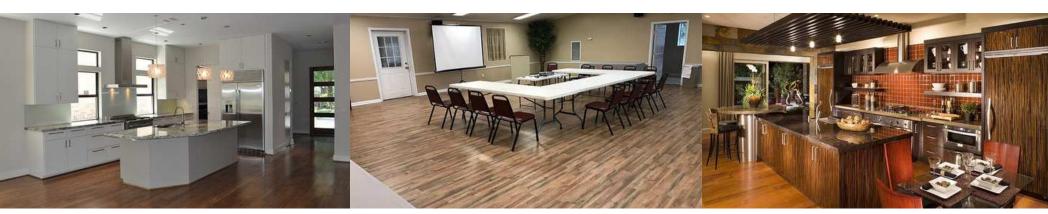

# SPC FLOORING

STONE PLASTIC COMPOSITE

100%
WATERPROOF
WITH GREAT
DURABILITY.

**KITCHEN** 

**CONFERENCE HALL** 

**FOOD COURT** 

BATHROOM STAIRCASE STORE

is a real wood flooring is a real wood floor covering which consists of 3 or more layers and each layer is placed in a manner wherein the grain runs at 90 degree – this construction dramatically enhances its stability.