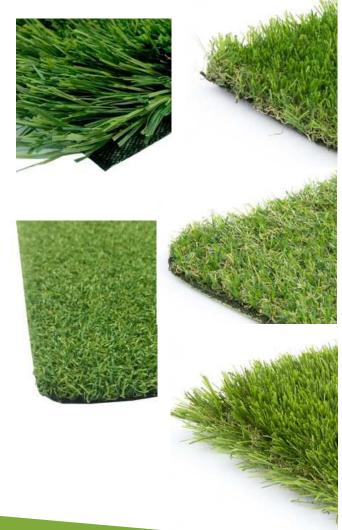

### **ADVANTAGES**

- Permanent Landscaping Solution
- Virtually Maintenance free
- Saves Money and water
- Recreation space for family
- Slide friendly
- Natural looking

Available from 10mm to 50mm depends on use

- Balcony
- Landscaping
- Terrace
- Sports turf
- Kids indoor area

Real grass can be a hassle with constant mowing, maintenance, mud and weeds. Artificial Synthetic Grass is the long lasting alternative – giving you an enduring outdoor living space you can feel proud of.

# ARTIFICIAL GRASS

Long lasting alternative to real grass...