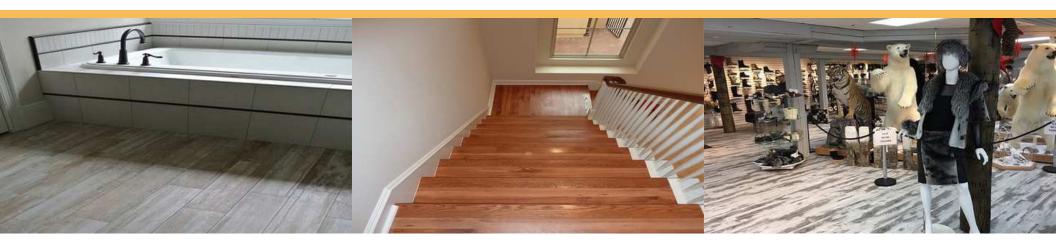

# SPC FLOORING

STONE PLASTIC COMPOSITE

100%
WATERPROOF
WITH GREAT
DURABILITY.

**KITCHEN** 

**CONFERENCE HALL** 

**FOOD COURT** 

BATHROOM STAIRCASE STORE

is a real wood flooring is a real wood floor covering which consists of 3 or more layers and each layer is placed in a manner wherein the grain runs at 90 degree – this construction dramatically enhances its stability.